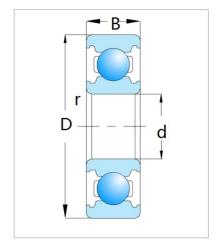

## Deep Groove Ball Bearing

R Series-R22

| Bearing Designation | R22    |
|---------------------|--------|
| Dimension           |        |
| d                   |        |
| in                  | 1-3/8  |
| d                   |        |
| mm                  | 34.925 |
| D                   |        |
| in                  | 2-1/2  |
| D                   |        |
| mm                  | 63.5   |
| В                   |        |
| in                  | 0.4374 |
| В                   |        |
| mm                  | 11.11  |
| rs min              |        |
| in                  | 0.031  |
| rs min              |        |
| mm                  | 0.8    |
| Weight              |        |
| Kg                  | 106    |