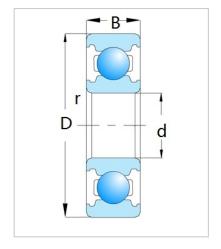

## Deep Groove Ball Bearing

R Series-R12

| Bearing Designation | R12    |
|---------------------|--------|
| Dimension           |        |
| d                   | 2/4    |
| in                  | 3/4    |
| d                   |        |
| mm                  | 19.050 |
| D                   |        |
| in                  | 1-5/8  |
| D                   |        |
| mm                  | 41.275 |
| В                   |        |
| in                  | 0.3126 |
| В                   |        |
| mm                  | 7.94   |
| rs min              |        |
| in                  | 0.031  |
| rs min              |        |
| mm                  | 0.8    |
| Weight              |        |
| Kg                  | 47     |