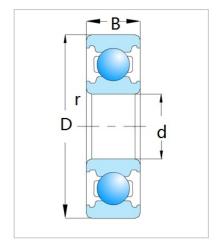

## Deep Groove Ball Bearing

R Series-R10

| Bearing Designation | R10    |
|---------------------|--------|
| Dimension           |        |
| d                   |        |
| in                  | 5/8    |
| d                   |        |
| mm                  | 15.875 |
| D                   |        |
| in                  | 1-3/8  |
| D                   |        |
| mm                  | 34.925 |
| В                   |        |
| in                  | 0.2181 |
| В                   |        |
| mm                  | 5.54   |
| rs min              |        |
| in                  | 0.031  |
| rs min              |        |
| mm                  | 0.8    |
| Weight              |        |
| Kg                  | 37     |