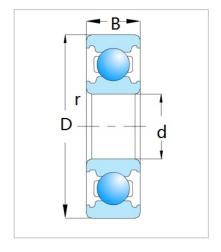

### Deep Groove Ball Bearing

6800 Series-6819

| Bearing Designation     |         |
|-------------------------|---------|
| Open                    | 6819    |
| RS                      | 6819 RS |
| ZZ                      | 6819 ZZ |
| Dimension[]mm[]         |         |
| d                       | 95      |
| D                       | 120     |
| В                       | 13      |
| rs min                  | 1       |
| Basic load ratings (kN) |         |
| Cr                      | 19.3    |
| Cor                     | 20.5    |
| Speed ratings(rpm)      |         |
| Grease                  | 5000    |
| Oil                     | 5900    |
| Weight                  |         |
| (Kg)                    | 0.3     |