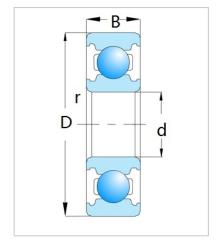

Deep Groove Ball Bearing

6800 Series-6808

| Bearing Designation     |         |
|-------------------------|---------|
| Open                    | 6808    |
| RS                      | 6808 RS |
| ZZ                      | 6808 ZZ |
| Dimension[mm[]          |         |
| d                       | 40      |
| D                       | 52      |
| В                       | 7       |
| rs min                  | 0.3     |
| Basic load ratings (kN) |         |
| Cr                      | 5.1     |
| Cor                     | 4.4     |
| Speed ratings(rpm)      |         |
| Grease                  | 12000   |
| Oil                     | 14000   |
| Weight                  |         |
| (Kg)                    | 0.033   |