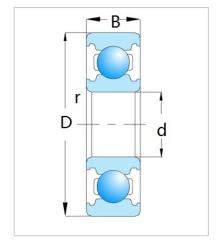

## Deep Groove Ball Bearing

1600 Series-16002

| Bearing Designation     |          |
|-------------------------|----------|
| Open                    | 16002    |
| RS                      | 16002 RS |
| ZZ                      | 16002 ZZ |
| Dimension[]mm[]         |          |
| d                       | 15       |
| D                       | 32       |
| В                       | 8        |
| rs min                  | 0.3      |
| Basic load ratings (kN) |          |
| Cr                      | 5.6      |
| Cor                     | 2.83     |
| Speed ratings(rpm)      |          |
| Grease                  | 22000    |
| Oil                     | 26000    |
| Weight                  |          |
| (Kg)                    | 0.025    |