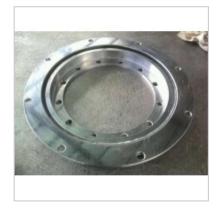

Yrt Bearing

Cross Roller Bearing YRT325-YRT325

| bearing type        | YRT325 |
|---------------------|--------|
| boundary dimensions |        |
| d                   | 325    |
| D                   | 450    |
| Н                   | 60     |
| H1                  | 40     |
| C                   | 20     |
| D1                  | 415    |
| J                   | 342    |
| J1                  | 430    |
| inner ring          |        |
| d1                  | 9.3    |
| d2                  | 15     |
| a                   | 8.2    |
| quantity            | 34     |
| outer ring          |        |
| d3                  | 9.3    |
| quantity            | 33     |