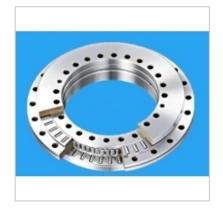

YRT bearings are a combination of high precision, low torque and long life bearings. The structure consists of an outer ring, two inner rings, two sets of cages and three rows of rollers. The race and the collar have uniform mounting screw holes. Two rows of rollers constitute a

capable of withstanding a two-way load, and the third row of rollers serves as a radial guide. Its accuracy is divided into normal level and compression level.

Luoyang Auto Bearing Co.,Ltd-Tel:0598-3607100-Email:moore@lyautobearing.com-http://www.auto-bearing.com