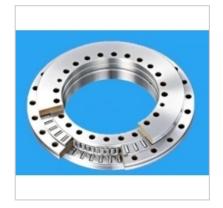

YRT bearings are a combination of high precision, low torque and long life bearings. The structure consists of an outer ring, two inner rings, two sets of cages and three rows of rollers. The race and the collar have uniform mounting screw holes. Two rows of rollers constitute a

capable of withstanding a two-way load, and the third row of rollers serves as a radial guide. Its accuracy is divided into normal level and compression level.

Luoyang Auto Bearing Co.,Ltd-Tel:0598-3607100-Email:moore@lyautobearing.com-http://www.auto-bearing.com