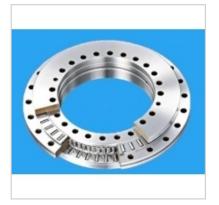

YRT bearings are a combination of high precision, low torque and long life bearings. The structure consists of an outer ring, two inner rings, two sets of cages and three rows of rollers. The race and the collar have uniform mounting screw holes. Two rows of rollers constitute a

capable of withstanding a two-way load, and the third row of rollers serves as a radial guide. Its accuracy is divided into normal level and compression level.

Luoyang Auto Bearing Co.,Ltd-Tel:0598-3607100-Email:moore@lyautobearing.com-http://www.autobearing.com