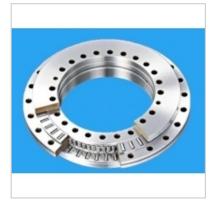

ΑΟΑυτο

YRT bearings are a combination of high precision, low torque and long life bearings. The structure consists of an outer ring, two inner rings, two sets of cages and three rows of rollers. The race and the collar have uniform mounting screw holes. Two rows of rollers constitute a

capable of withstanding a two-way load, and the third row of rollers serves as a radial guide. Its accuracy is divided into normal level and compression level.

Luoyang Auto Bearing Co.,Ltd-Tel:0598-3607100-Email:moore@lyautobearing.com-http://www.autobearing.com