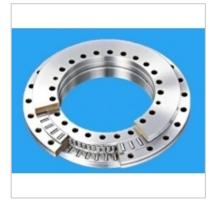

ΑΟΑυτο

YRT bearings are a combination of high precision, low torque and long life bearings. The structure consists of an outer ring, two inner rings, two sets of cages and three rows of rollers. The race and the collar have uniform mounting screw holes. Two rows of rollers constitute a

capable of withstanding a two-way load, and the third row of rollers serves as a radial guide. Its accuracy is divided into normal level and compression level.

Luoyang Auto Bearing Co.,Ltd-Tel:0598-3607100-Email:moore@lyautobearing.com-http://www.autobearing.com