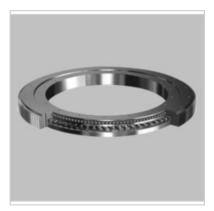

## **Turntable Bearing**

Cross Roller Turntable Bearing F-QW1250.40-797/870K

| 797/870K |
|----------|
|          |
| 870      |
| 1180     |
| 115      |
|          |

## The

is a large-sized bearing that can withstand a large load such as large axial load, radial load and overturning moment, and combines various functions such as support, rotation, transmission and fixing. Under normal circumstances, the slewing bearing itself has mounting holes, lubricating oil and sealing device, which can meet the different needs of various types of mainframes working under various working conditions; on the other hand, the slewing bearing itself has a compact structure and guide rotation. Convenient, easy to install and easy to maintain, it is widely used in large-scale rotary devices such as lifting and transporting machinery, mining machines, construction machinery, port machinery, wind power, medical equipment, radar and missile launchers.