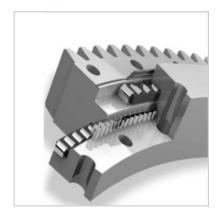

**Turntable Bearing** 

Cross Roller Turntable Bearing 797/700G-798/525

| Bearing NO.    | 798/525 |
|----------------|---------|
| Dimensions(mm) |         |
| d              | 525     |
| D              | 725     |
| W              | 80      |

The

has the following distinctive features: 1. The outer diameter is usually 0.4m to 10m and the maximum is 40m. 2. High load carrying capacity can generally bear axial load, radial load and overturning moment load. 3. The running speed is lower than 10r/min, and in most cases, continuous rotation is not performed, and only the rotation is performed within a certain angle to perform the swinging motion. 4. With bearing mounting holes, you can fasten them to the upper and lower supports with screws. 5. There is no rotating drive gear on the inner ring or outer ring of the central shaft. 6. With lubrication holes and sealing device